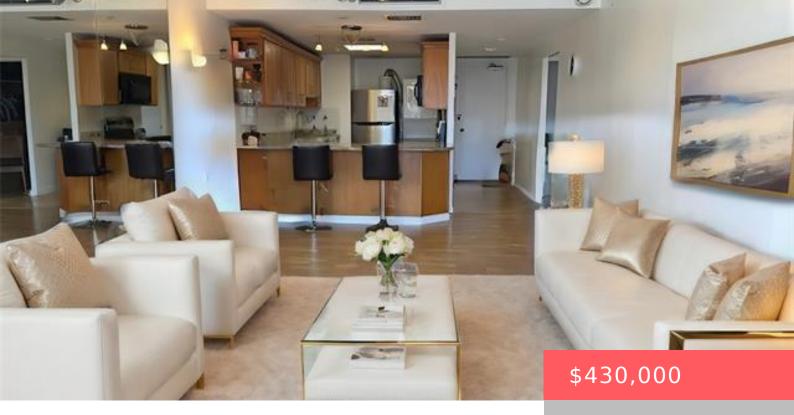

## HONOLULU, HI, 96813

https://realtypacific.net

Urban living at this 1 bedroom, 1 bath "07" Harbor Square unit located in the heart of Honolulu's downtown business district. The modern kitchen boasts a sleek granite countertop with ample seating for four, ceramic tile backsplash and travertine tiled floors perfect for entertaining. Luxurious laminate wood flooring flows throughout the space, leading to a [...]