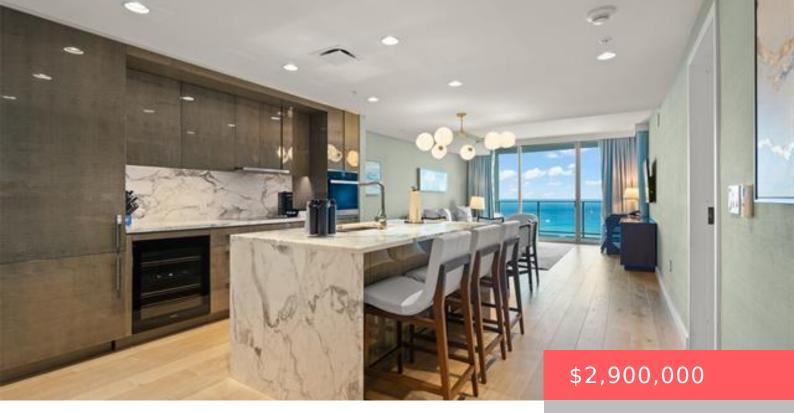

## HONOLULU, HI, 96815

https://realtypacific.net

Experience the luxury living at Ritz-Carlton Residences Waikiki Beach.! This modern feel unit located at Tower 2 is fully furnished and includes bedding, kitchenware, a gourmet kitchen with Miele appliances, hardwood flooring, marble bathroom walls and countertops, and in-room laundry. Enjoy the stunning ocean view from the lanai!