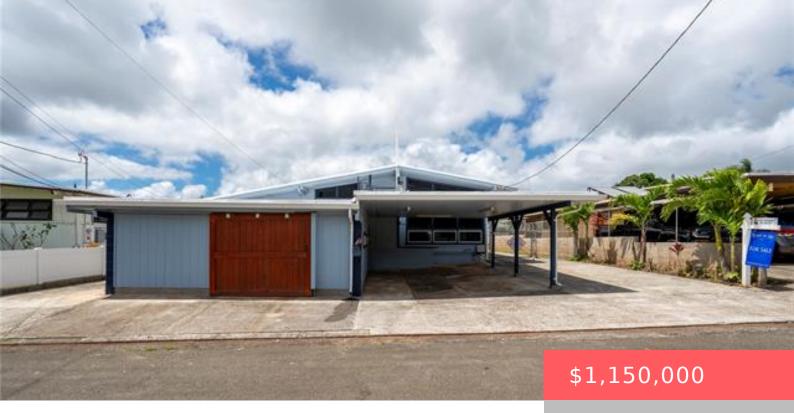

## **WAHIAWA, HI, 96786**

https://realtypacific.net

Gorgeous and updated home that sits on a large and enclosed cleared lot. Ample carport parking to include a boat pad and workshop w/barn doors that slides open to drive right in and store motorcycles, jet skis, golf cart, etc. Work bench and built in shelf to remain with property. Kitchen has been upgraded with [...]

## **Building Details**

Parking: 3 Car+, Boat, Carport, Driveway, Street