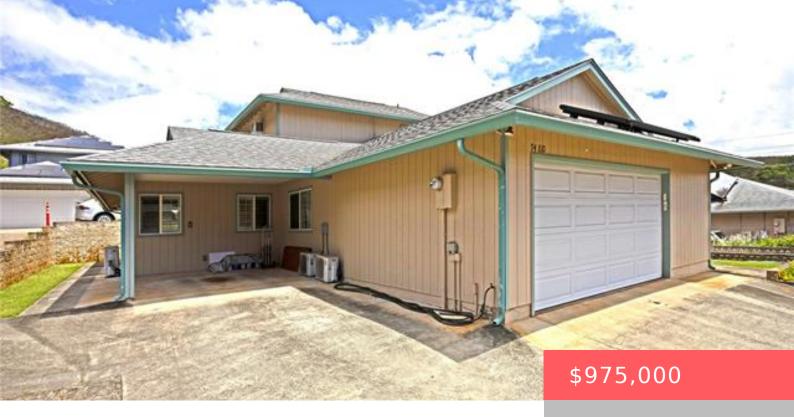

## **WAIPAHU, HI, 96797**

https://realtypacific.net

NEW PRICE \$975,000 Well-maintained by the original owners, this spacious renovated 3 bedroom 2 bath home will definitely interest you with its great features. Included in the major renovations are the expanded open kitchen, cabinetry, countertops, wood laminate flooring, window shutters, additional storage and closet spaces, walk-in shower area, extended enclosed garage with wash area [...]

## **Building Details**

Parking: 3 Car+, Carport, Driveway, Garage, Street