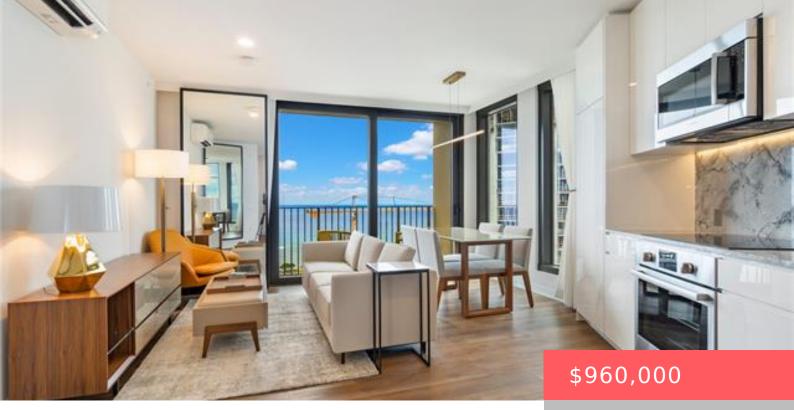

HONOLULU, HI, 96814 https://realtypacific.net

Ocean facing one-bedroom unit, fully furnished, 1 parking, 1 storage (PS5-026). Breathtaking ocean views with a 44 sf lanai that allows indoor and outdoor living. A smart home that fully maximizes space for urban living with a well-appointed kitchen complete with cutting-edge Bosch appliances, a full-height backsplash, and a natural stone countertop. High-quality customized furniture. [...]