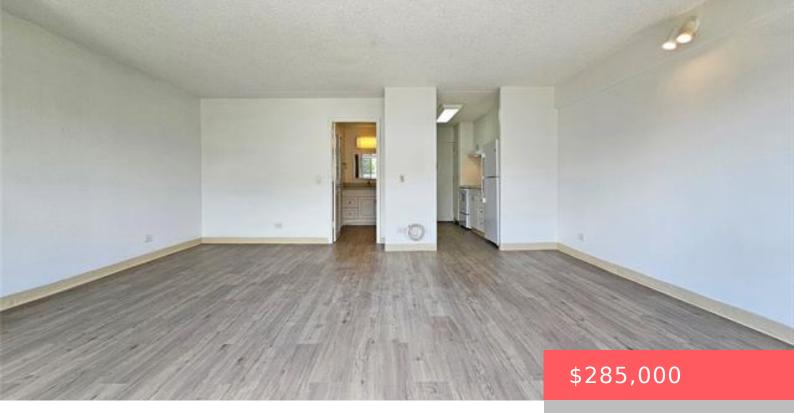

## HONOLULU, HI, 96813

https://realtypacific.net

This newly renovated studio offers modern comforts and convenience. Highlights include: Kitchen Upgrades: New refrigerator, electric range with oven and range hood, and Calacatta white quartz countertops. The kitchen also features a new stainless-steel sink and new faucet. Bathroom Improvements: New porcelain sink, faucet, white quartz countertops and re-glazed bathtub. Interior Enhancements: Fresh interior paint [...]