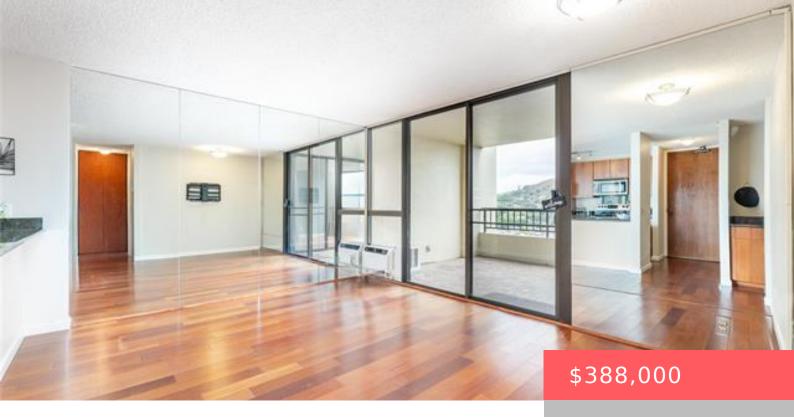

## HONOLULU, HI, 96817

https://realtypacific.net

Beautiful Punchbowl views located minutes from downtown, this move in ready, 1 bedroom unit at Nuuanu Brookside has a remodeled kitchen with hardwood cabinets, granite countertops and stainless-steel appliances. Wood floors, washer/dryer and closet systems in the bedroom. Great amenities including a pool, gym, BBQ grills, and 24 hour security. Brookside is the best kept [...]