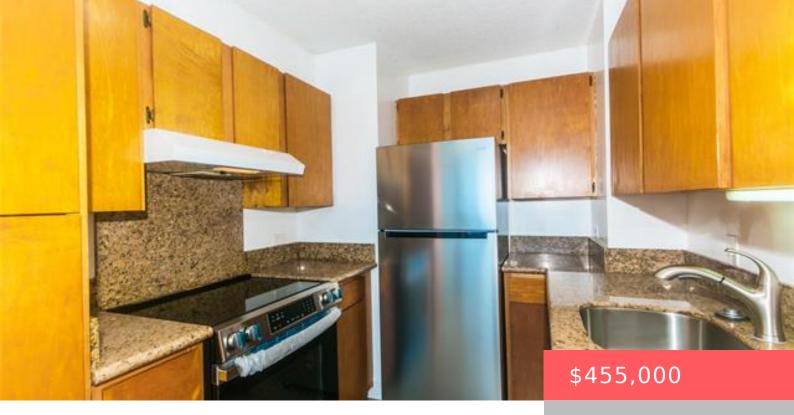

## HONOLULU, HI, 96818

https://realtypacific.net

Conveniently located and pet friendly! This 2 bedroom, 2 bathroom high floor condo in Century West overlooks the Recreation Area and has great views of the coastline. Both bathrooms were just remodeled with all new tilework; new mirrored closet doors with closet organizer, new laminate flooring throughout. Brand-new stainless-steel appliances and kitchen countertops. Freshly painted [...]