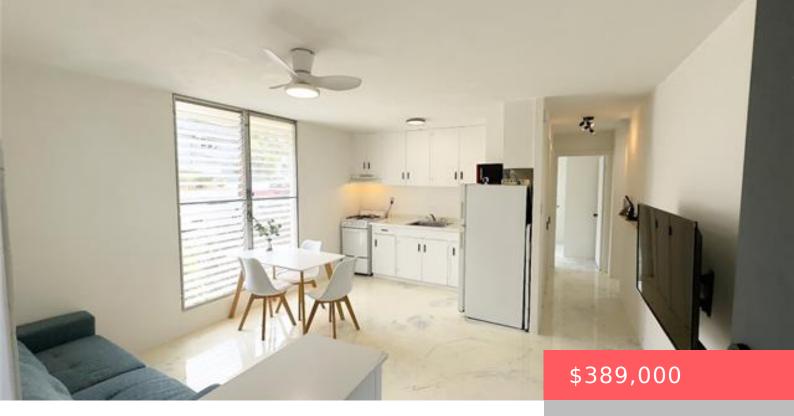

## HONOLULU, HI, 96813

https://realtypacific.net

This conveniently located top-floor condo features 2 bedrooms, 2 full baths, and 2 assigned parking stalls—one covered and one open. As an end unit, it offers added privacy and excellent cross-ventilation for your comfort. Recently upgraded, the condo now includes new plumbing fixtures, angle valves, a kitchen sink disposal, and stainless steel braided hoses. Its [...]