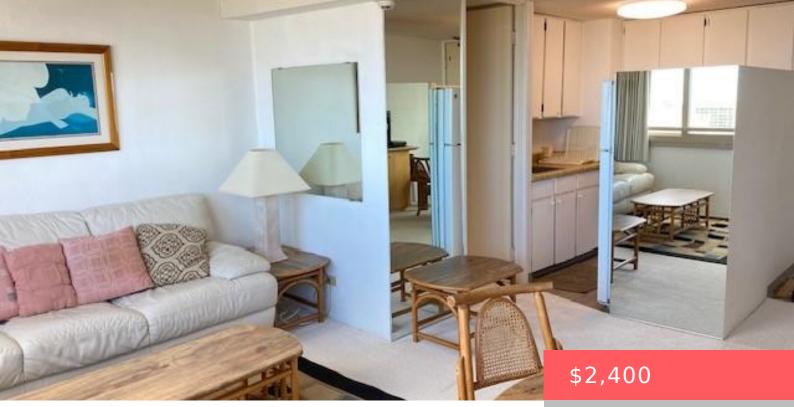

HONOLULU, HI, 96815 https://realtypacific.net

Available now fully furnished 570 Sq ft 1 bedroom 1 bathroom corner unit at Island colony located the heart of Waikiki. Water , Sewer, basic cable, Wi-Fi are include rent. No pet and No Smoking.