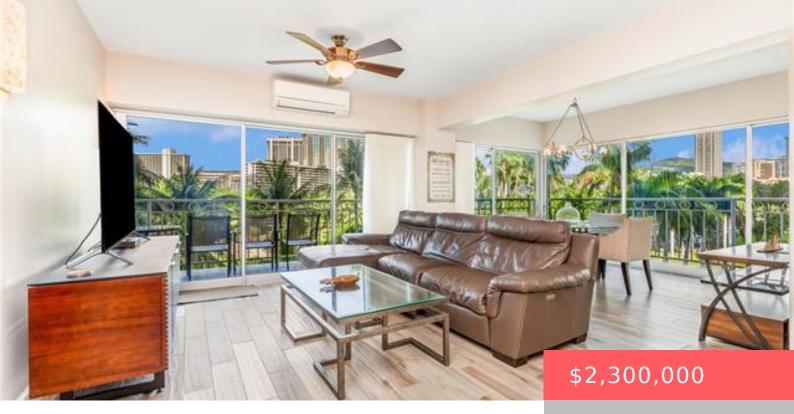

## HONOLULU, HI, 96815

https://realtypacific.net

Fully furnished corner unit at well known the only beachfront condominium in Waikiki. Being fully remodeled in 2017, the unit is in excellent condition with updated and stylish kitchen and baths. Split A/Cs, microwave, oven, refrigerator, washer, dryer and motorized curtain are equipped. Open up all the windows and enjoy a wide open view of [...]