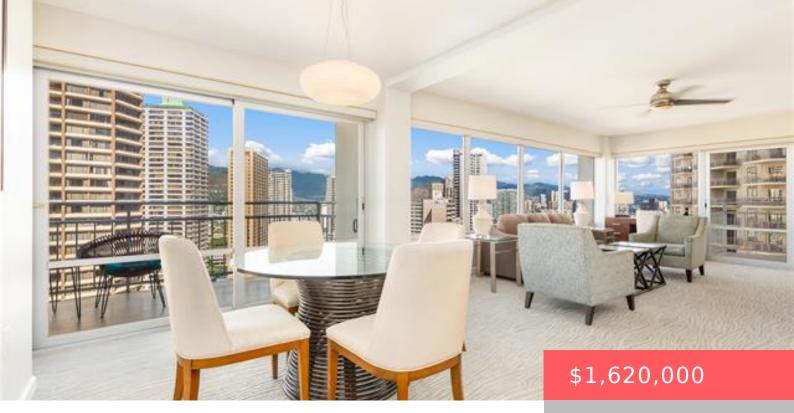

## HONOLULU, HI, 96815

https://realtypacific.net

Rarely available! Easy access to the beach, very close to both Waikiki and Ala Moana. This unit was fully renovated in 2014 and comes with granite counter tops, stainless steel appliances, split AC, cable TV, and very spacious Lanai (Balcony). Currently it is in Aqua Hotel rental program. Perfect for part-time owner who wants to [...]

## **Amenities & Features**

- 2 heds
- 2 baths
- Condo/Townhouse
- Active

**Amenities:** Community Laundry, Concierge, Exercise Room, Fire Sprinkler, Patio/Deck, Pool on Property, Restaurant, Security Guard, Trash Chute, Valet