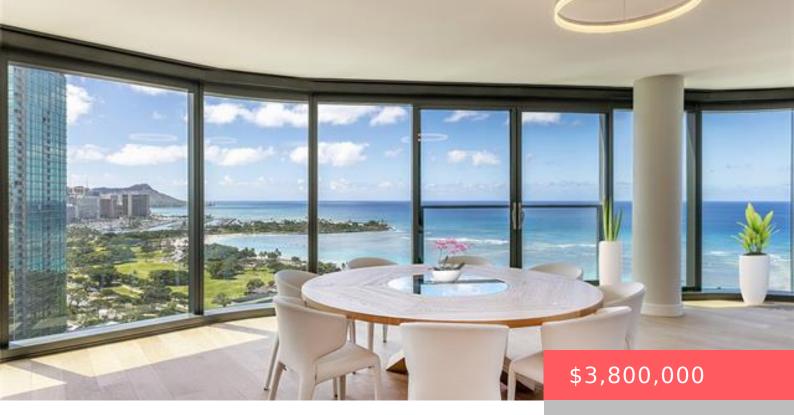

## HONOLULU, HI, 96814

https://realtypacific.net

Discover one of Honolulu's most luxurious condo projects, Anaha at Ward Village, with this TURN KEY and FURNISHED 3 bed 3.5 bath unit. Indulge yourself with an array of penthouse level upgrades that include: Travertine island countertop, Statuary white marble kitchen countertop/backsplash, Margo pastel kitchen cabinetry, Miele Coffee Maker, Miele steamer/warmer, Antique Beau stone (primary [...]