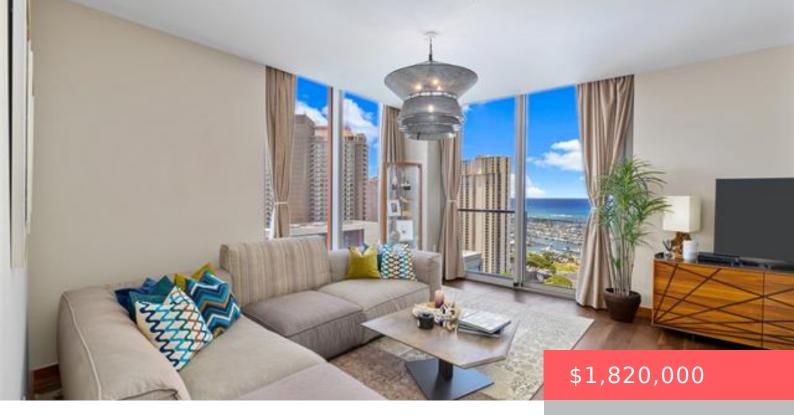

## HONOLULU, HI, 96814

https://realtypacific.net

This turnkey 2 bedroom, 2 bath penthouse in the luxurious ONE ALA MOANA condominium features 12-foot ceilings, as well as spectacular ocean, mountain and city views from floor-to-ceiling glass windows. Included are 2 side-by-side parking stalls, an assigned storage locker (#L435), and storage room (#S721). Enjoy the resort-like amenities that ONE Ala Moana has to [...]