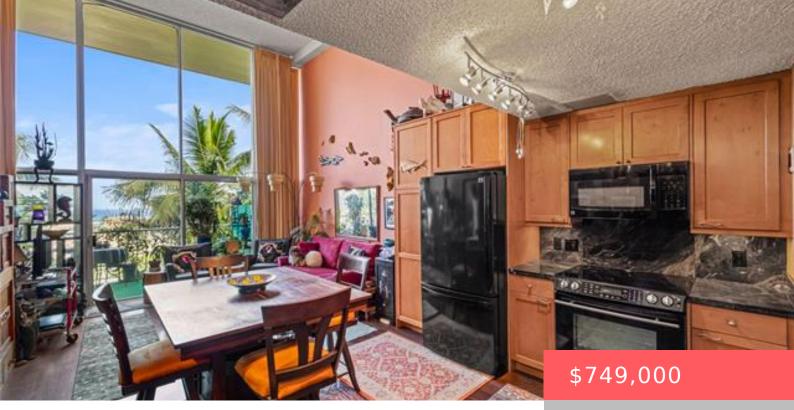

HONOLULU, HI, 96813 https://realtypacific.net

Ideally located 2-bed 2-bath condo at the base of Punchbowl offers a modern loft-style living experience. High 15-foot windows are the centerpiece, bathing the interior in natural light, enhancing the open-airy feel while offering panoramic views. Featuring a sleek multi-level design, maximizing space and style. The loft bedroom overlooks Honolulu, palm trees and the Pacific [...]