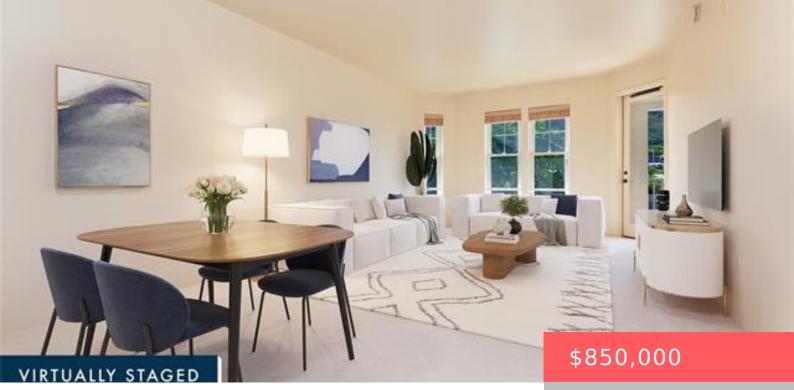

HONOLULU, HI, 96825 https://realtypacific.net

Beautiful and spacious 2 bedroom, 2 bathroom, 2 parking (tandem) unit in the Colony at the Peninsula, with 1,269 sq. ft. of living area and a 109 sq. ft. covered lanai. Enjoy the gated community with resort amenities (two pool areas) and marina access. The home has been well-maintained and upgrades include new carpet throughout, [...] • 2 beds