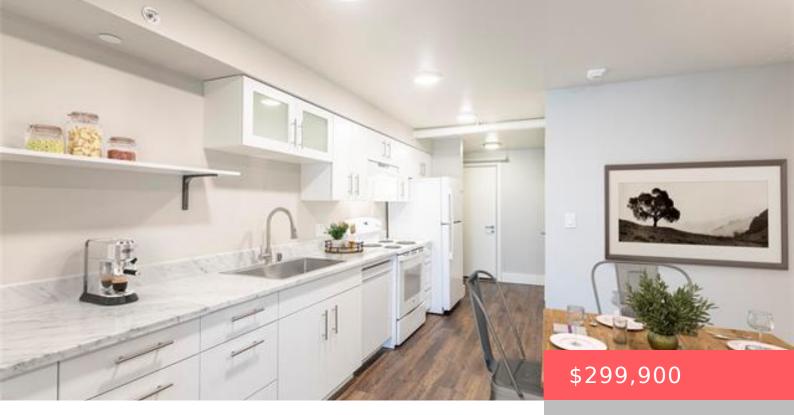

## HONOLULU, HI, 96813

https://realtypacific.net

The Block 803 Waimanu, a stunning development, offering a boutique living experience located in the heart of Kaka'ako at 803 Waimanu Street, Honolulu HI 96813. Units are partly furnished with top-of-the-line GE appliances, including space saving, full-size 2-in-1 washer/dryer, dishwasher, range/oven combination, garbage disposal, refrigerator/freezer, stylish Carrara marble countertops and vinyl wood flooring. ALL INFORMATION [...]