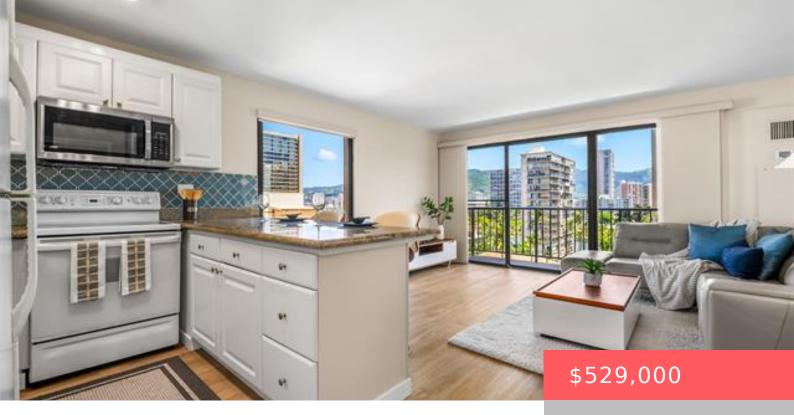

## HONOLULU, HI, 96815

https://realtypacific.net

100% INSURED!....Rarely available CORNER unit of Four Paddle Waikiki, this upgraded and partially furnished unit is ready for you to move in. Featuring luxury vinyl flooring, custom shades, and a modern look with the removal of popcorn ceiling professionally done. Enjoy the beautiful views of the city, mountains, and Ala Wai canal from your lanai [...]