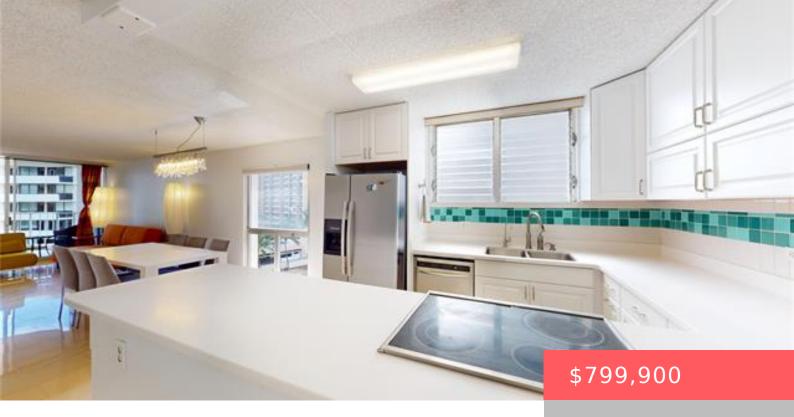

## HONOLULU, HI, 96815

https://realtypacific.net

Rarely available corner unit, Spacious 3 bed 3 bath equipped with split AC in every room. 1 parking and designated storage space. Lanai overlooks a beautiful city view of Waikiki. Walking distance to Waikiki Beach, Ala Moana Shopping Center, and Mccully Shopping Center. Amenities include: BBQ, gym, pool, sauna, tennis/pickle ball court, library, meeting room, [...]