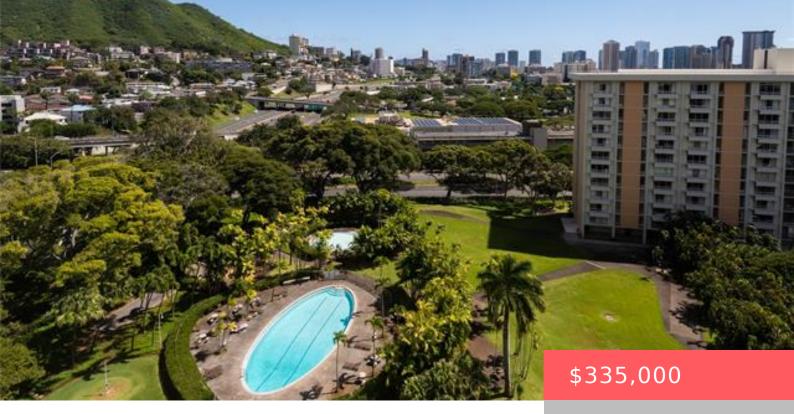

## HONOLULU, HI, 96817

https://realtypacific.net

PRICE REDUCED TO SELL. NOW VACANT AND EASY TO SHOW. Features TWO PARKING STALLS and an ENCLOSED LANAI for a total of 684 square feet living space. The enclosed lanai makes the perfect playroom or home office. Great location with convenient access to the freeway, the downtown business district and medical facilities. Chill out at [...]

## **Amenities & Features**

**Amenities:** BBQ, Community Laundry, Playground, Pool on Property, Resident Manager, Security Guard, Trash Chute, Walking/Jogging Path

Features: Single

Level