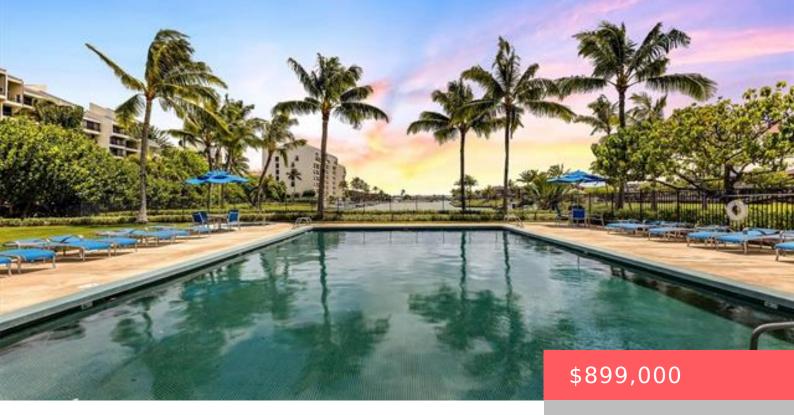

## **Amenities & Features**

**Amenities:** BBQ, Club House, Community Association Pool, Exercise Room, Fire Sprinkler, Patio/Deck, Playground, Recreation Area, Security Guard, Walking/Jogging Path, Wall/Fence, Whirlpool