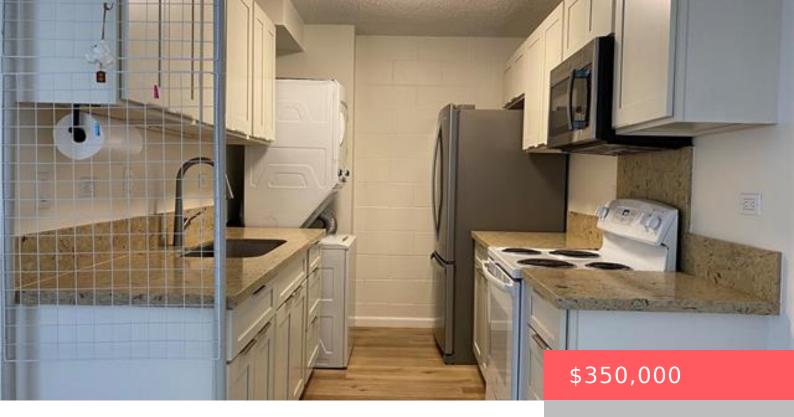

## HONOLULU, HI, 96819

https://realtypacific.net

Upgraded renovated 2 bdrm. 1 bath with a good size lanai. Unit also comes with a large refrigerator and washer/dryer. Freshly painted and cleaned. Unit was highly upgraded with new kitchen and bathroom in 2019. 1 uncovered assigned parking stall. Lots of guest parking stall in the project. Resident Manager and Security guards on duty. [...]