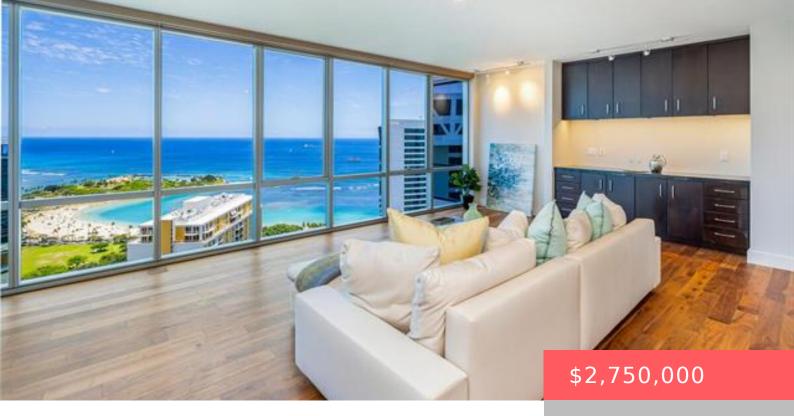

## HONOLULU, HI, 96814

https://realtypacific.net

If you are looking for a luxury penthouse condo that gives you a separate dining room and gourmet kitchen, this spacious 1,935 sq ft. (plus a 67 sq. ft. lanai), with 3 bedrooms and 2 baths and 2 parking stalls at Waihonua penthouse unit awaits you. Imagine, while you are spending your precious time in [...]