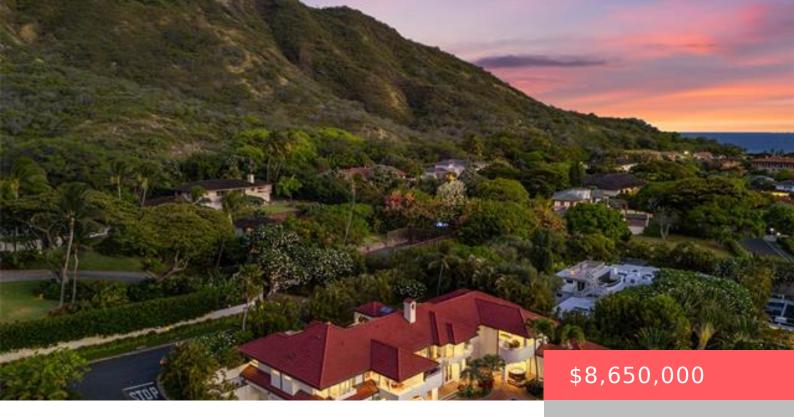

## HONOLULU, HI, 96815

https://realtypacific.net

Nestled on the scenic slopes of the iconic Diamond Head, this exquisitely designed home, formerly owned by John McVie, guitarist of Fleetwood Mac, offers panoramic city and ocean views. Positioned on an expansive lot of 18,784 square feet in one of Oahu's most coveted neighborhoods, this residence encompasses 7953 sq ft of exceptional living space, [...]