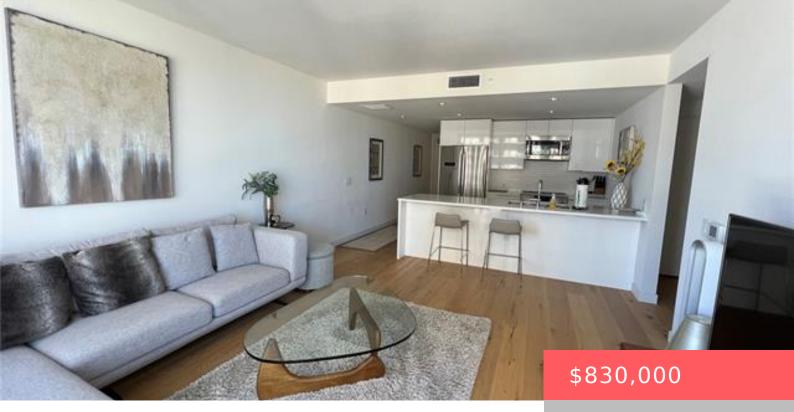

## HONOLULU, HI, 96814

https://realtypacific.net

This spacious 1 bedroom (703 sqft) / 1 bathroom / 1 secured covered parking stall in Aeo building is located in center the most desired community at Ward Village in Kakaako and direct access to whole food store from residential parking on 2nd floor.

Motorized window shades are installed in living room [...]

- 1 bed
- 1 bath
- Condo/Townhouse
- Active