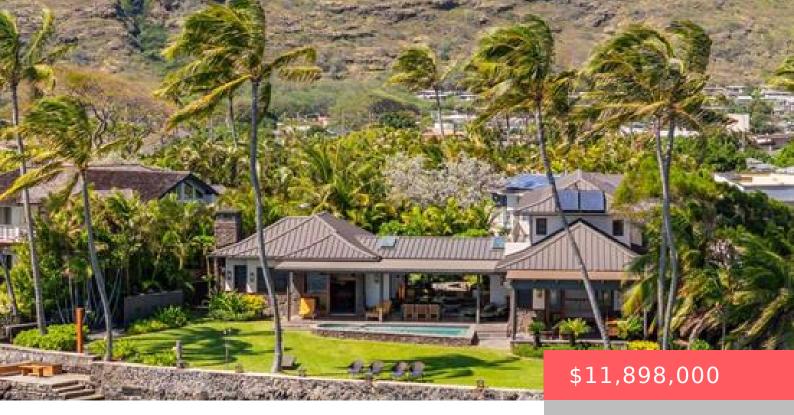

## HONOLULU, HI, 96821

https://realtypacific.net

This stunning, new tropical modern home epitomizes seamless indoor/outdoor living! Boasting over 120 linear feet of ocean frontage with 180-degree views stretching from Koko Head to Diamond Head, it's a masterpiece of design and location! Step into a culinary haven with the chef's dream kitchen featuring top of the line appliances, a dedicated butler's pantry, [...]