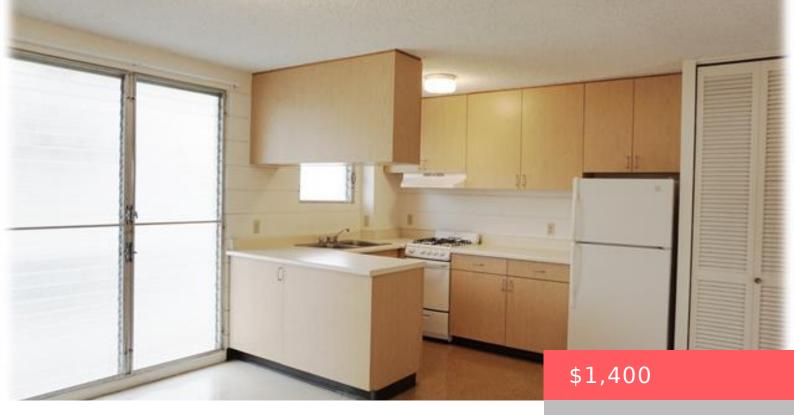

## HONOLULU, HI, 96822

https://realtypacific.net

Very clean and well maintained 1BR/1Bath/1Pkg (partially covered, assigned). Large 531 sq. ft. with lanai in a walk up building, community washers and dryers. Near Makiki District Park (farmer's market, tennis/basketball courts, park, library, etc.), post office, UH, Ala Moana Shopping Center, beach, etc. Near bus line. Includes gas, water, sewer and trash. No smoking, [...]

## **Amenities & Features**

**Amenities:** Community Laundry, Resident Manager

**Features:** Lanai, Range Hood, Range/Oven, Refrigerator, Smoke detector