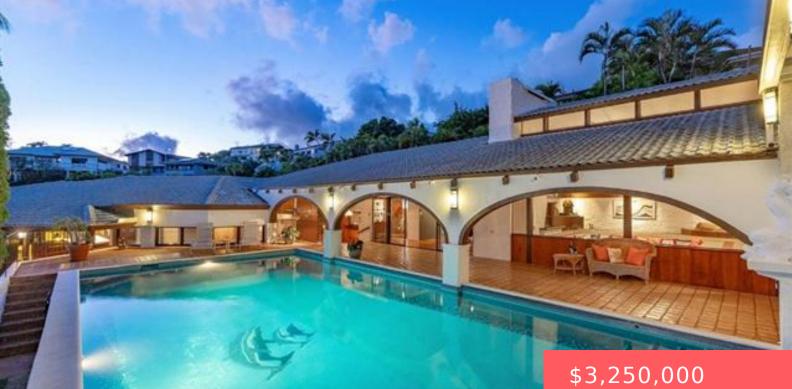

HONOLULU, HI, 96821 https://realtypacific.net

Assumable 3.7% Mortgage | 50 FT Pool | 8,000 SQ FT of Entertaining Space | Ocean & Diamond Head Views | KOA Wood Panels | New Kitchen & Bathrooms | Movie Room | Gym Own a mini-resort! With a pool larger than most in Waikiki, enjoy breathtaking Diamond Head and ocean views, blending indoor and [...]