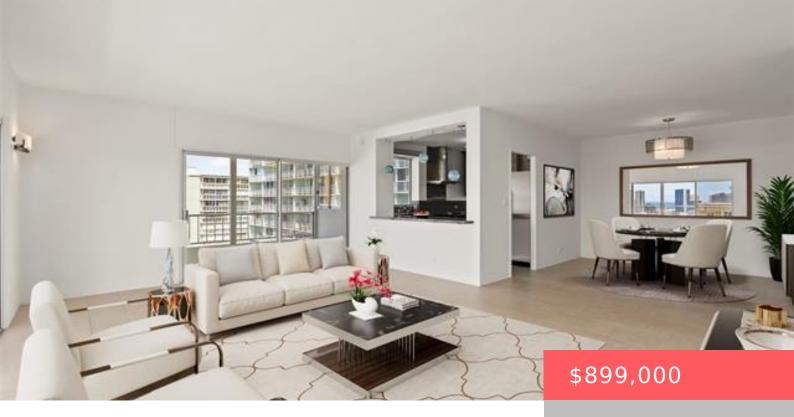

## HONOLULU, HI, 96822

https://realtypacific.net

GREAT NEW PRICE!! Experience stunning city, ocean, and Diamond Head views from this tastefully updated and impeccably maintained 2 bdrm/2 bath CORNER unit with 2 covered parking at 999 Wilder in Makiki. Offering nearly 1,400 sq. ft. of interior living space, this unit features fresh interior paint, updated kitchen and bathrooms, in-unit washer/dryer, and an [...]