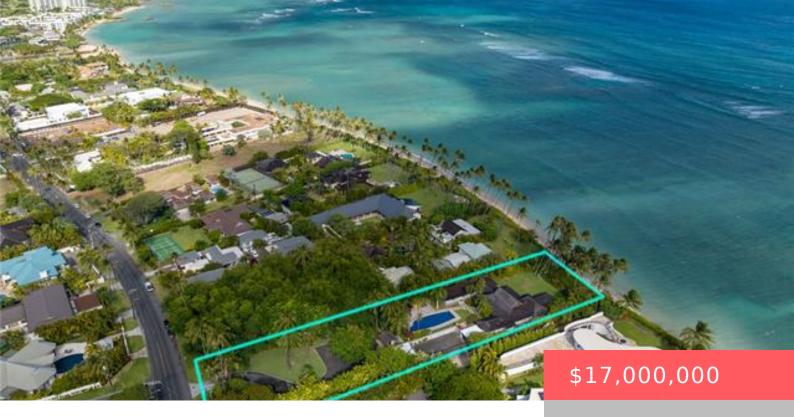

## HONOLULU, HI, 96816

https://realtypacific.net

LARGEST BEACHFRONT PROPERTY for sale on Hawaii's Most Exclusive Street: 1.21 ACRES (1,485 Tsubo — 4,910 Sq Meters). 2 separate parcels. The Street to Ocean parcels at 4679 & 4679B Kahala feature a large driveway nestled amidst lush landscaping, a caretaker's residence, an extremely large pool, and a 5bdrm/5bath single level Hawaiian Modern main house [...]