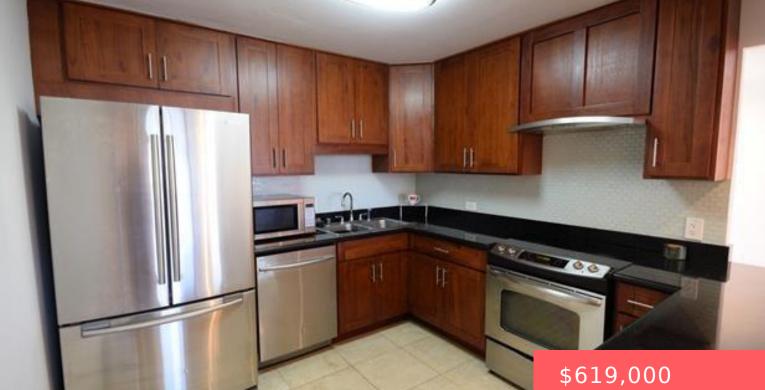

**HONOLULU, HI, 96815** https://realtypacific.net

High 14th floor private corner end unit in popular Wailana at Waikiki. Almost 1,200 sq ft interior with another 124 sf lanai with gorgeous ocean, Diamond Head and Ft Derussy views. Watch fireworks off your lanai every Friday from the Hilton Hawaiian Village across the street. Washer/dryer in the unit, central A/C, marble floors, fully [...]