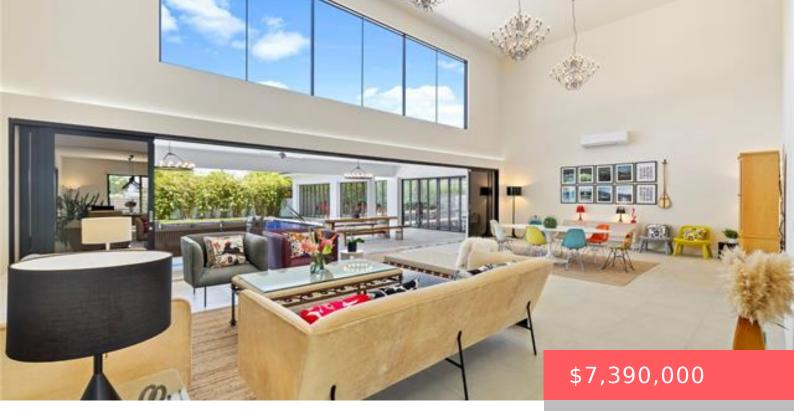

HONOLULU, HI, 96816 https://realtypacific.net

"MODERN LIVING IN DIAMOND HEAD" This fabulous residence nested in an acclaimed neighborhood near the beaches and Diamond Head has 6-Bedroom and 6 1/2 Bath. Entering the house from the main door, you will find 10' high ceilings everywhere, highlighted in the great room (22' high), to lounge and relax. Enjoy indoor-outdoor living with the [...] • 6 beds