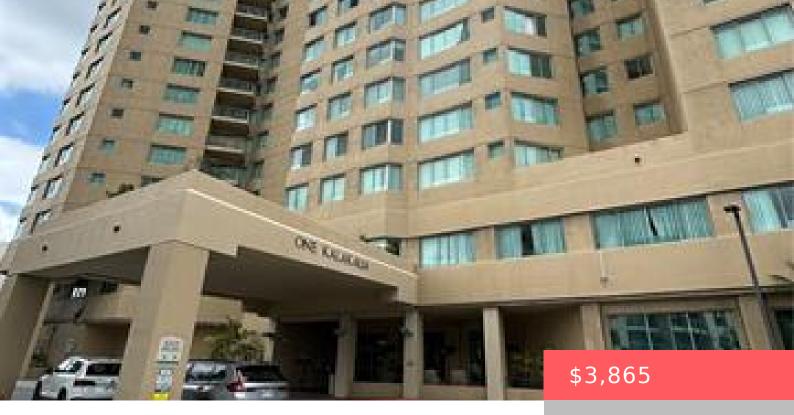

## HONOLULU, HI, 96826

https://realtypacific.net

One Kalakaua Senior Living. Must be 55 yrs. or older. 2 Bedroom, 1 Bathroom unit with approx. 745 sq. ft. of interior living space. Built in 1996. Carpet in living room and bedrooms. Ceramic tile in kitchen and bathroom. Appliances include: NEW refrigerator, range/oven, microwave hood, dishwasher, and washer/dryer. Vertical blinds at all windows. Central [...]