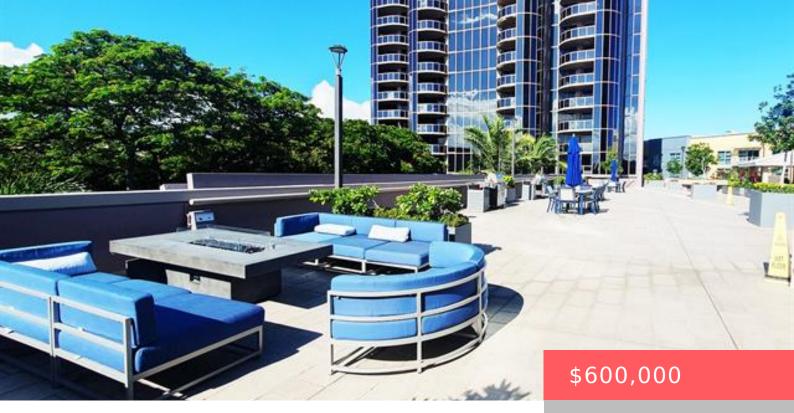

## **Amenities & Features**

**Amenities:** BBQ, Club House, Meeting Room, Pool on Property, Recreation Area, Recreation Room, Resident Manager, Sauna, Security Guard, Tennis Court Features: Single Level