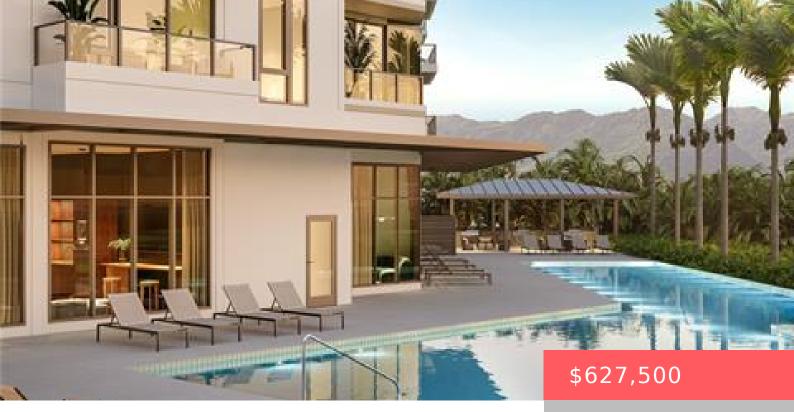

## **Amenities & Features**

**Amenities:** BBQ, Community Laundry, Condo Association Pool, Dog Park, Exercise Room, Fire Sprinkler, Meeting Room, Other, Patio/Deck, Playground, Pool on Property, Recreation Area, Recreation Room, Resident Manager, Sauna, Security Guard, Storage, Trash Chute, Walking/Jogging Path, Whirlpool