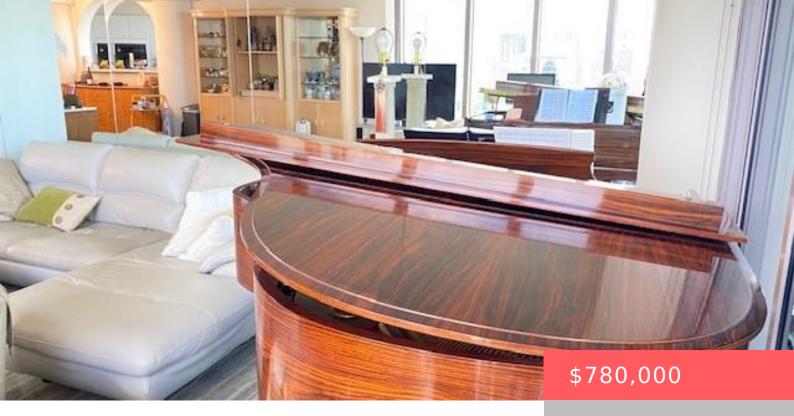

## HONOLULU, HI, 96813

https://realtypacific.net

ONE WATERRONT TOWER a twin luxury condominium completed in 1989. large size approx. 1470 interior living area plus 155 sq ft lanai, corner end unit Fantastic ocean and harbor view Amazing amenities include 2 tennis courts, indoor exercise room, outdoor fitness area, heated pool, spa sauna, BBQ cabanas and out door lounge area with gas [...]