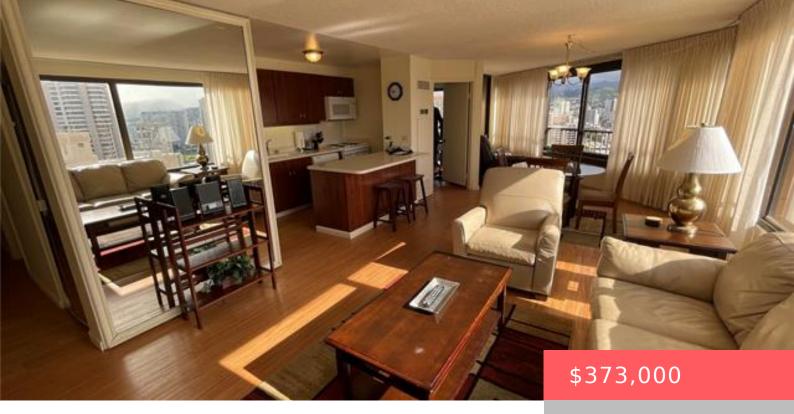

## HONOLULU, HI, 96815

https://realtypacific.net

HIGH FLOOR ENCLOSED LANAI; Spacious & Clean. Remodeled (1/2013) great corner unit with a mountain canal view. Vinyl flooring, kitchen, & bath cabinets. Great location for easy access to restaurants, convenience stores, Ala Moana shops, beaches, surf breaks, and on the Bus and trolley line. Seasoned building managed and Board of Directors with wonderful staff, [...]