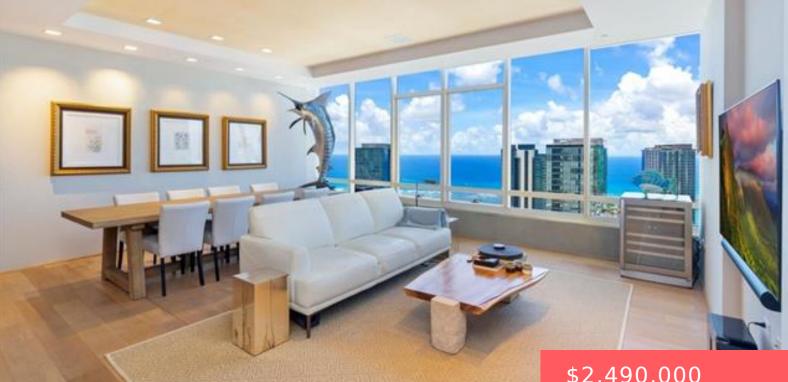

**HONOLULU, HI, 96814** https://realtypacific.net

Experience contemporary island living in the heart of Honolulu with Penthouse 4804. This luxurious property boasts 3 bedrooms, 3 bathrooms, 3 parking stalls, and 1,740 square feet of custom living space. The 9.5-foot ceilings invite fabulous ocean views throughout the residence. With over \$326,000 in upgrades, the layout has been reconfigured to include a second [...]

## \$2,490,000