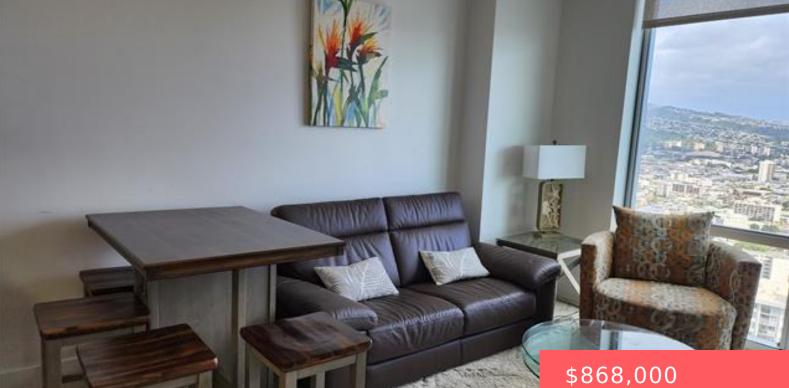

**HONOLULU, HI, 96814** https://realtypacific.net

1 Bd 1 Ba in Azure Ala Moana high-rise condo. Floor-to-ceiling windows with amazing ocean, city and Diamond Head views. Features upgraded appliances, split A/C, large lanai. 1 assigned covered parking with storage locker. Building amenities include pool, spa, bbq cabanas, party room, theater, 24-hr security, onsite resident manager. Walking distance to Ala Moana Mall, [...]