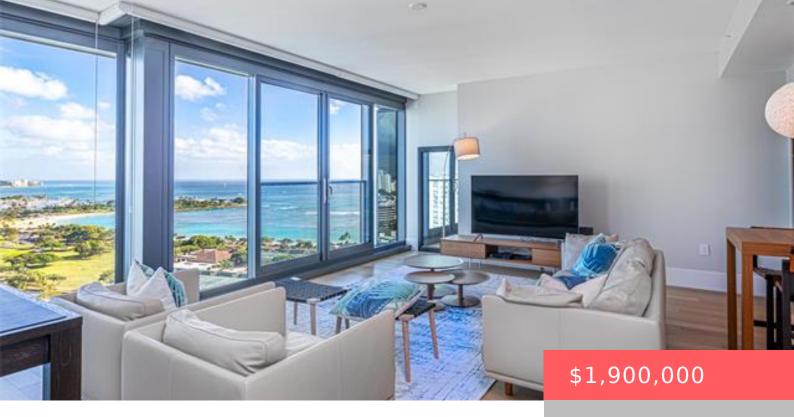

## HONOLULU, HI, 96814

https://realtypacific.net

Anaha is the luxurious flagship building in the heart of vibrant Ward Village in Kakaako. This two bedroom, two bathroom, two parking residence is across from Whole Foods Market, various restaurants, entertainment venues, shopping retailers and much more. This unit features 9-foot ceilings, floor-to-ceiling windows, top-of-the-line Miele appliances and walk-in closets. Enjoy abundant world-class amenities [...]