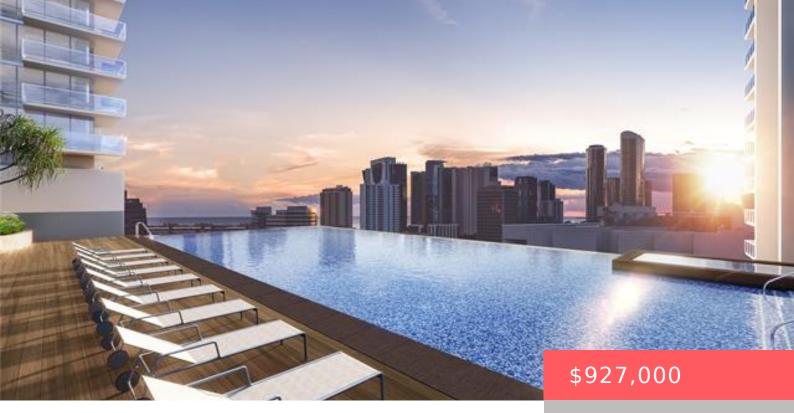

**Building Details** 

Parking: Assigned, Covered - 2, Garage, Guest, Street

**Amenities & Features** 

- 2 hads
- 2 haths
- Condo/Townhouse
- Active

**Amenities:** BBQ, Exercise Room, Meeting Room, Patio/Deck, Pool on Property, Private Yard, Recreation Area, Recreation Room, Resident Manager, Sauna, Security Guard, Trash Chute, Whirlpool